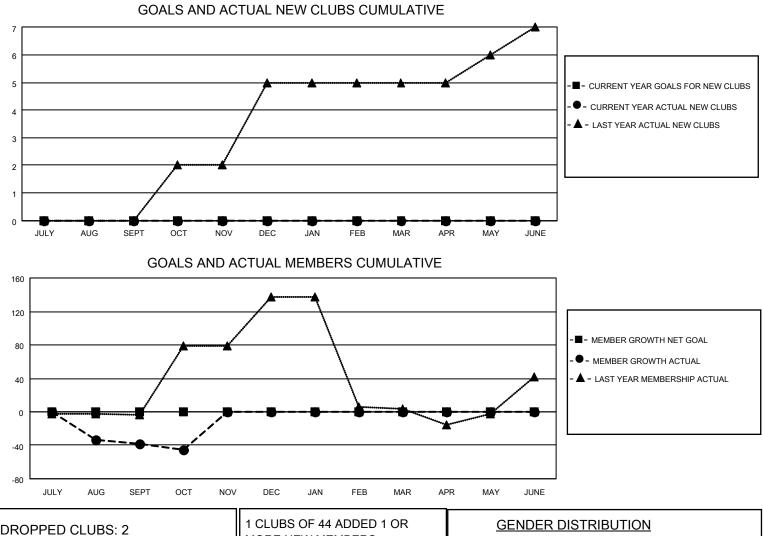

## LOCATION PHILIPPINES

District 301A4

Results as of: 10/31/2021

| Clubs                 |               |           |               | Members               |                          |                         |                                                    |
|-----------------------|---------------|-----------|---------------|-----------------------|--------------------------|-------------------------|----------------------------------------------------|
| RESULTS FOR 2021-2022 |               |           |               | RESULTS FOR 2021-2022 |                          |                         |                                                    |
| QUARTER               | NEW CLUB GOAL | NEW CLUBS | DROPPED CLUBS | QUARTER ME            | EMBER GROWTH NET<br>GOAL | MEMBER GROWTH<br>ACTUAL | DROPPED<br>MEMBERS ACTUAL<br>(including transfers) |
| JULY/AUG/SEPT         | 0             | 0         | 2             | JULY/AUG/SEPT         | 0                        | 1                       | 39                                                 |
| OCT/NOV/DEC           | 0             | 0         | 0             | OCT/NOV/DEC           | 0                        | 0                       | 7                                                  |
| JAN/FEB/MAR           | 0             | 0         | 0             | JAN/FEB/MAR           | 0                        | 0                       | 0                                                  |
| APR/MAY/JUNE          | 0             | 0         | 0             | APR/MAY/JUNE          | 0                        | 0                       | 0                                                  |

| DROPPED CLUBS: 2 |    | MORE NEW MEMBERS          | MALE<br>FEMALE                     | 1,036 (70.77%)<br>428 (29.23%) |
|------------------|----|---------------------------|------------------------------------|--------------------------------|
| DROPPED MEMBERS  |    |                           | NON BINARY<br>PREFER NOT TO ANSWER | 0 (0.00%)<br>0 (0.00%)         |
| DECEASED         | 1  |                           |                                    | ( )                            |
| CLUB CANCELLED   | 34 | CLICK HERE FOR CUMULATIVE | TOTAL FAMILY UNIT MEMBERS          | 966                            |
| OTHER            | 11 | MEMBERSHIP DATA           |                                    |                                |
| TOTAL            | 46 |                           | FAMILY MEMBERS PAYING HA           | LF DUES 709                    |